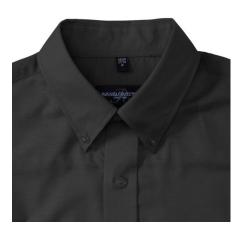

## Specification

RUSSELL Men's Long Sleeve Shirt EASY CARE OXFORD. Ideal choice for corporate wear because everyone looks good. Classical collar with or without buttons, two buttons on cuff. 70% Cotton / 30% Oxford polyester, 130/135 g / m2. Wash at 40 degrees. EASY CARE - dries quickly, easy to iron black 19.5 / 49/50