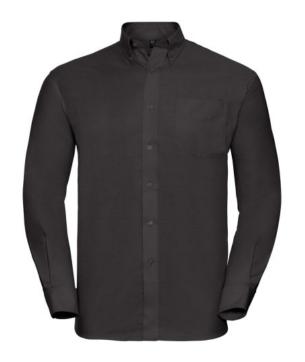

# RUSSELL EASY CARE OXFORD MEN'S LS ECARE OXFRD SHIRT, LONG SLEEVE SHIRT

## Specification

RUSSELL Men's Long Sleeve Shirt EASY CARE OXFORD. Ideal choice for corporate wear because everyone looks good. Classical collar with or without buttons, two buttons on cuff. 70% Cotton / 30% Oxford polyester, 130/135 g / m2. Wash at 40 degrees. EASY CARE - dries quickly, easy to iron black 19.5 / 49/50